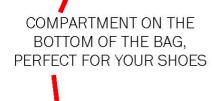

## HEAD TEAM DUFFLE 44L BACKPACK BLACK

The Head Team Duffle
44L is a comfortable
and spacious canvas
backpack that is
excellent for teams,
with a waterproof and
breathable pocket,
adding a separate shoe
compartment.

Features:
- Capacity: 44 litres
- Dimensions: 37 x 50 x 24 cm
- Materials: 100 % Polyamide with
PCD coating

- Backpack with waterproof breathable compartments

ADJUSTABLE BACKPACK STRAPS

RRP: £31.99

**Outers:** 