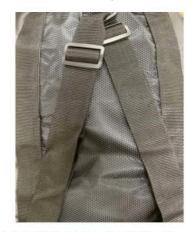

Features:
- Capacity: 44 litres
- Dimensions: 37 x 50 x 24 cm
- Materials: 100 % Polyamide with
PCD coating

- Backpack with waterproof breathable compartments

ADJUSTABLE BACKPACK STRAPS

RRP: £31.99

**Outers:** 