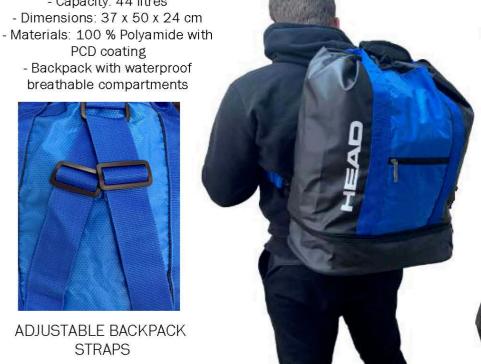

## HEAD TEAM DUFFLE 44L BACKPACK BLACK

The Head Team Duffle
44L is a comfortable
and spacious canvas
backpack that is
excellent for teams,
with a waterproof and
breathable pocket,
adding a separate shoe
compartment.

Features:
- Capacity: 44 litres
- Dimensions: 37 x 50 x 24 cm
- Materials: 100 % Polyamide with
PCD coating

- Backpack with waterproof breathable compartments

ADJUSTABLE BACKPACK STRAPS

RRP: £31.99

**Outers:** 