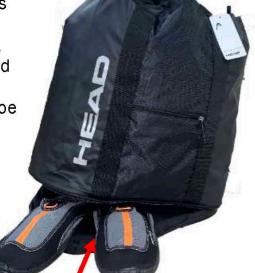

## HEAD TEAM DUFFLE 44L BACKPACK BLACK

The Head Team Duffle
44L is a comfortable
and spacious canvas
backpack that is
excellent for teams,
with a waterproof and
breathable pocket,
adding a separate shoe
compartment.

Features:
- Capacity: 44 litres
- Dimensions: 37 x 50 x 24 cm
- Materials: 100 % Polyamide with
PCD coating

- Backpack with waterproof breathable compartments

ADJUSTABLE BACKPACK STRAPS

RRP: £31.99

**Outers:** 