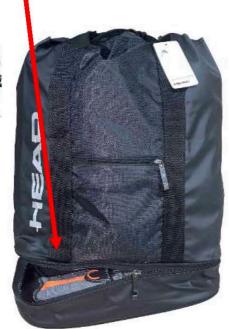

## HEAD TEAM DUFFLE 44L BACKPACK BLACK

The Head Team Duffle
44L is a comfortable
and spacious canvas
backpack that is
excellent for teams,
with a waterproof and
breathable pocket,
adding a separate shoe
compartment.

Features:
- Capacity: 44 litres
- Dimensions: 37 x 50 x 24 cm
- Materials: 100 % Polyamide with
PCD coating

- Backpack with waterproof breathable compartments

ADJUSTABLE BACKPACK STRAPS

RRP: £31.99

**Outers:** 