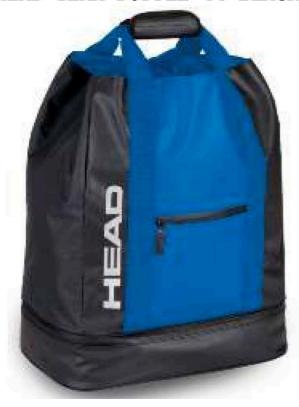

# HEAD TEAM DUFFLE 44 BLACK & BLUE

The Head Team Duffle 44L is a comfortable and spacious canvas backpack that is excellent for teams. with a waterproof and breathable pocket, adding a separate shoe compartment.

Features:

- Capacity: 44 litres

PCD coating - Backpack with waterproof breathable compartments

ADJUSTABLE BACKPACK **STRAPS** 

RRP: £31.99

**Outers:** 

Available qty:

Pallet: