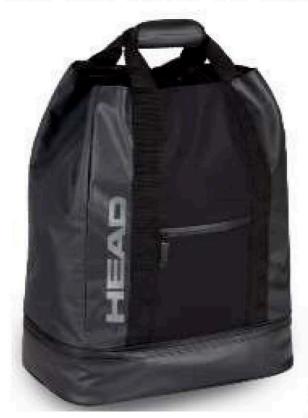

## HEAD TEAM DUFFLE 44L BACKPACK BLACK

The Head Team Duffle
44L is a comfortable
and spacious canvas
backpack that is
excellent for teams,
with a waterproof and
breathable pocket,
adding a separate shoe
compartment.

Features:
- Capacity: 44 litres
- Dimensions: 37 x 50 x 24 cm
- Materials: 100 % Polyamide with
PCD coating

- Backpack with waterproof breathable compartments

ADJUSTABLE BACKPACK STRAPS

RRP: £31.99

**Outers:** 