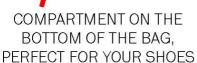

## HEAD TEAM DUFFLE 44L BACKPACK BLACK

The Head Team Duffle
44L is a comfortable
and spacious canvas
backpack that is
excellent for teams,
with a waterproof and
breathable pocket,
adding a separate shoe
compartment.

Features:
- Capacity: 44 litres
- Dimensions: 37 x 50 x 24 cm
- Materials: 100 % Polyamide with
PCD coating

- Backpack with waterproof breathable compartments

ADJUSTABLE BACKPACK STRAPS

RRP: £31.99

**Outers:** 