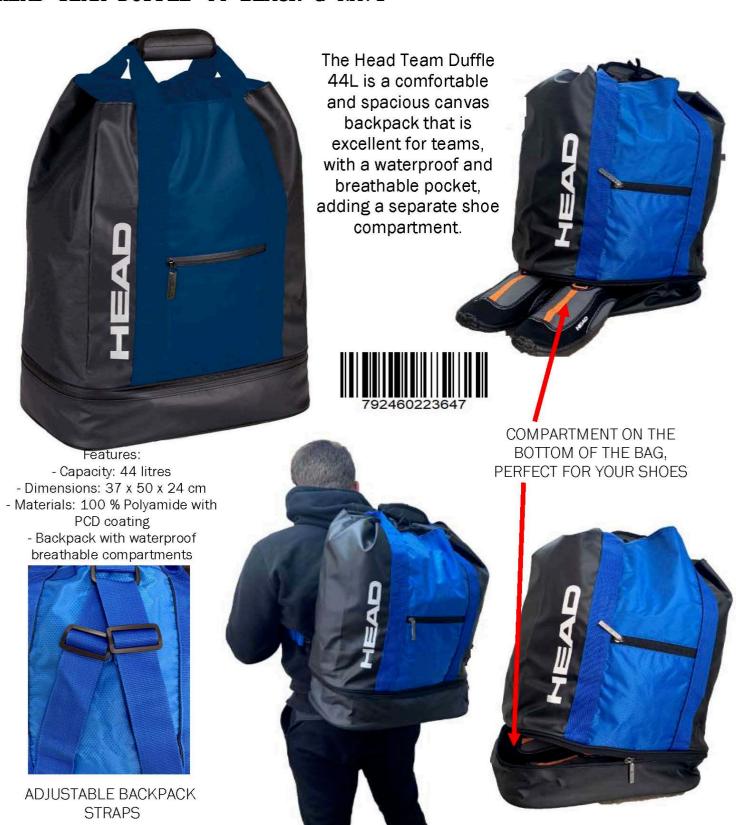

## HEAD TEAM DUFFLE 44L BACKPACK BLACK

The Head Team Duffle
44L is a comfortable
and spacious canvas
backpack that is
excellent for teams,
with a waterproof and
breathable pocket,
adding a separate shoe
compartment.

Features:
- Capacity: 44 litres
- Dimensions: 37 x 50 x 24 cm
- Materials: 100 % Polyamide with
PCD coating

- Backpack with waterproof breathable compartments

ADJUSTABLE BACKPACK STRAPS

RRP: £31.99

**Outers:** 