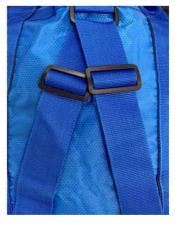

Features:
- Capacity: 44 litres
- Dimensions: 37 x 50 x 24 cm
- Materials: 100 % Polyamide with
PCD coating

- Backpack with waterproof breathable compartments

ADJUSTABLE BACKPACK STRAPS

RRP: £31.99

**Outers:** 

Features:

- Capacity: 44 litres

PCD coating - Backpack with waterproof breathable compartments

ADJUSTABLE BACKPACK **STRAPS** 

RRP: £31.99

**Outers:** 

Available qty:

Pallet: